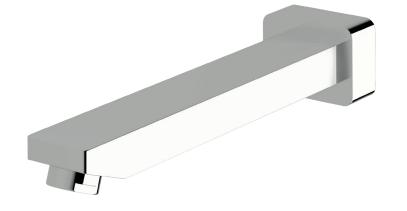

## Suba Wall bath outlet 160mm

| Product code | Product features                                                                                                                    | Warranty                                                                          | Pressure rating    |                                |
|--------------|-------------------------------------------------------------------------------------------------------------------------------------|-----------------------------------------------------------------------------------|--------------------|--------------------------------|
| BBAO160      | <ul> <li>Designed and manufactured in Australia</li> <li>All brass construction</li> <li>Retro fitable</li> </ul>                   | 15 Year overall warranty.<br>Refer to Warranty sheet for<br>specific information. | 300 - 500kPa       |                                |
|              | - Available in a range of high quality, durable finishes inc. LUXPVD®                                                               |                                                                                   | Temperature rating |                                |
|              | <ul> <li>Minimal, refined design to complement any contemporary space</li> <li>Matching tapware, showers and accessories</li> </ul> |                                                                                   | 1-65°C             | W                              |
|              |                                                                                                                                     |                                                                                   |                    | AS/NZS 3718:2005<br>LIC. 20081 |