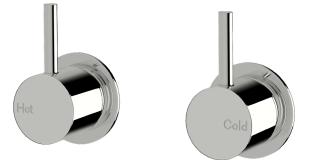

## Scala Wall top assembly

| Product code | Product features                                                                                                                                                                                                            | Warranty                                                                          | Pressure rating    |                                |
|--------------|-----------------------------------------------------------------------------------------------------------------------------------------------------------------------------------------------------------------------------|-----------------------------------------------------------------------------------|--------------------|--------------------------------|
| SWT          | <ul> <li>Designed and manufactured in Australia</li> <li>All brass construction</li> <li>1/2 turn ceramic disc spindles</li> </ul>                                                                                          | 15 Year overall warranty.<br>Refer to Warranty sheet for<br>specific information. | 300 - 500kPa       |                                |
|              | - Retro fitable                                                                                                                                                                                                             |                                                                                   | Temperature rating |                                |
|              | <ul> <li>Available in a range of high quality, durable finishes inc. LUXPVD<sup>®</sup></li> <li>Minimal, refined design to complement any contemporary space</li> <li>Matching tapware, showers and accessories</li> </ul> |                                                                                   | 1-65°C             | AS/NZS 3718:2005<br>LIC: 20081 |