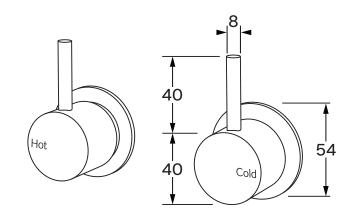

While we aim to ensure the specifications shown are correct at time of printing, Sussex Taps reserves the right to make modifications without prior notice. Always use the physical product for accurate measurements. Dimensions are subject to change without notice. All measurements are shown in millimetres. Copyright © Sussex Taps