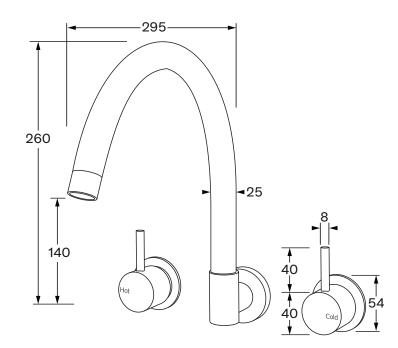

While we aim to ensure the specifications shown are correct at time of printing, Sussex Taps reserves the right to make modifications without prior notice. Always use the physical product for accurate measurements. Dimensions are subject to change without notice. All measurements are shown in millimetres. Copyright © Sussex Taps