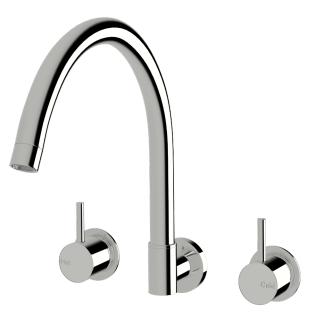

## Scala Wall spa set curved

## **Product features**

- Designed and manufactured in Australia
- All brass construction
- 1/2 turn ceramic disc spindles
- Swivel outlet
- Retro fitable
- Customisable
- Available in a range of high quality, durable finishes inc. LUXPVD®
- Minimal, refined design to complement any contemporary space
- Matching tapware, showers and accessories