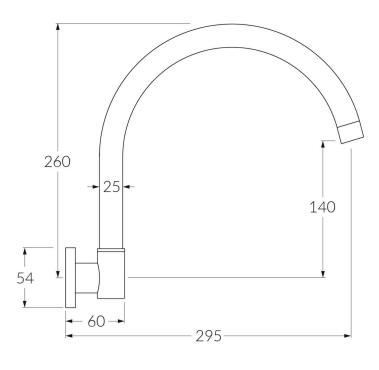

# Wall spa outlet curved

#### **Product features**

- Designed and manufactured in Australia
- All brass construction
- Swivel outlet
- Retro fitable
- Customisable
- Available in a range of high quality, durable finishes inc. LUXPVD®
- Minimal, refined design to complement any contemporary space
- Matching tapware, showers and accessories

## Temperature rating

1-65°C

While we aim to ensure the specifications shown are correct at time of printing, Sussex Taps reserves the right to make modifications without prior notice. Always use the physical product for accurate measurements. Dimensions are subject to change without notice. All measurements are shown in millimetres.