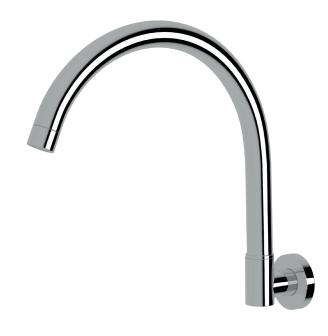

# Wall spa outlet curved

#### **Product features**

- Designed and manufactured in Australia
- All brass construction
- Swivel outlet
- Retro fitable
- Customisable
- Available in a range of high quality, durable finishes inc. LUXPVD®
- Minimal, refined design to complement any contemporary space
- Matching tapware, showers and accessories