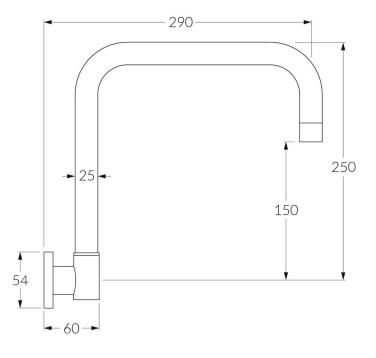

## Scala

# Wall spa outlet square







#### Product code

SWSOQ

#### **Product features**

- Designed and manufactured in Australia
- All brass construction
- Swivel outlet
- Retro fitable
- Customisable
- Available in a range of high quality, durable finishes inc. LUXPVD®
- Minimal, refined design to complement any contemporary space
- Matching tapware, showers and accessories

#### Warranty

15 Year overall warranty. Refer to Warranty sheet for specific information.

#### Pressure rating

300 - 500kPa

### Temperature rating

1-65°C



While we aim to ensure the specifications shown are correct at time of printing, Sussex Taps reserves the right to make modifications without prior notice. Always use the physical product for accurate measurements. Dimensions are subject to change without notice. All measurements are shown i