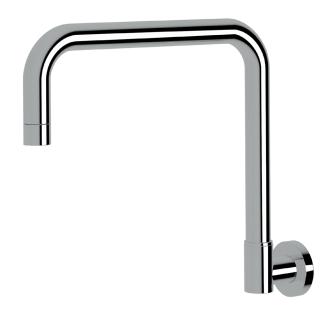

## Scala

# Wall spa outlet square







#### Product code

SWSOQ

#### **Product features**

- Designed and manufactured in Australia
- All brass construction
- Swivel outlet
- Retro fitable
- Customisable
- Available in a range of high quality, durable finishes inc. LUXPVD®
- Minimal, refined design to complement any contemporary space
- Matching tapware, showers and accessories

#### Warranty

15 Year overall warranty. Refer to Warranty sheet for specific information.

#### Pressure rating

300 - 500kPa

### Temperature rating

1-65°C



While we aim to ensure the specifications shown are correct at time of printing, Sussex Taps reserves the right to make modifications without prior notice. Always use the physical product for accurate measurements. Dimensions are subject to change without notice. All measurements are shown