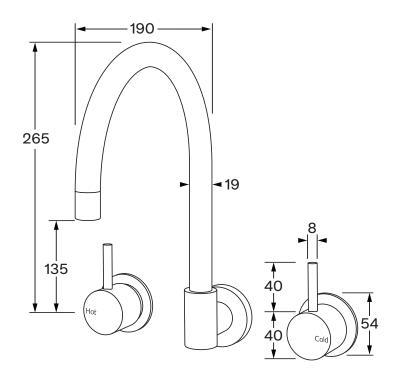

While we aim to ensure the specifications shown are correct at time of printing, Sussex Taps reserves the right to make modifications without prior notice. Always use the physical product for accurate measurements. Dimensions are subject to change without notice. All measurements are shown in millimetres. Copyright © Sussex Taps