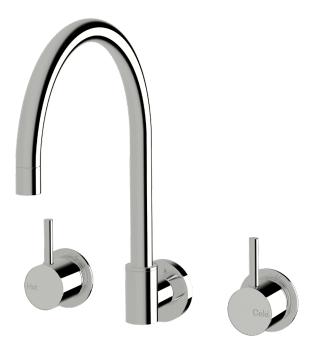

## Scala Wall sink set curved

## **Product features**

- Designed and manufactured in Australia
- All brass construction
- 1/2 turn ceramic disc spindles
- Swivel outlet
- Retro fitable
- Customisable
- Available in a range of high quality, durable finishes inc. LUXPVD®
- Minimal, refined design to complement any contemporary space
- Matching tapware, showers and accessories