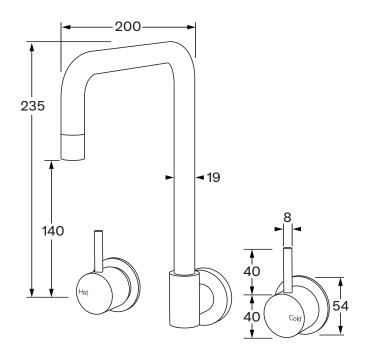

## Scala Wall sink set square

## Product code

SWSISQ

## **Product features**

- Designed and manufactured in Australia
- All brass construction
- 1/2 turn ceramic disc spindles
- Swivel outlet
- Retro fitable
- Customisable
- Available in a range of high quality, durable finishes inc. LUXPVD®
- Minimal, refined design to complement any contemporary space
- Matching tapware, showers and accessories