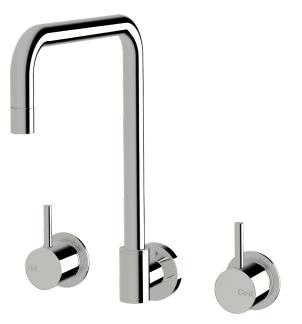

## Scala Wall sink set square

## Product code

SWSISQ

## **Product features**

- Designed and manufactured in Australia
- All brass construction
- 1/2 turn ceramic disc spindles
- Swivel outlet
- Retro fitable
- Customisable
- Available in a range of high quality, durable finishes inc. LUXPVD®
- Minimal, refined design to complement any contemporary space
- Matching tapware, showers and accessories