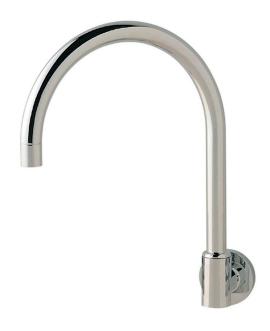

# Wall sink outlet

#### **Product features**

- Designed and manufactured in Australia
- All brass construction
- Swivel outlet
- Retro fitable
- Customisable
- Available in a range of high quality, durable finishes inc. LUXPVD®
- Minimal, refined design to complement any contemporary space
- Matching tapware, showers and accessories