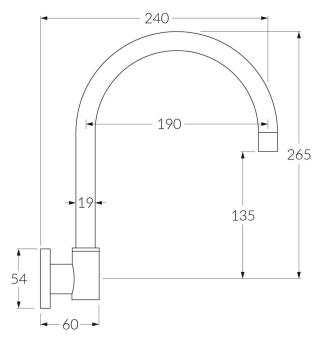

### Temperature rating

1-65°C

While we aim to ensure the specifications shown are correct at time of printing, Sussex Taps reserves the right to make modifications without prior notice. Always use the physical product for accurate measurements. Dimensions are subject to change without notice. All measurements are shown in millimetres.