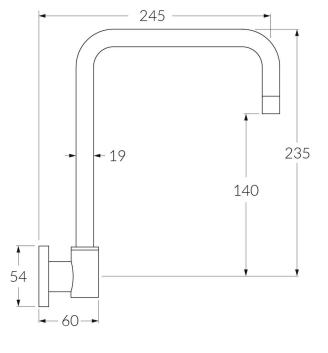

# Wall sink outlet square

# Product code

**SWSIOQ** 

### Temperature rating

1-65°C

While we aim to ensure the specifications shown are correct at time of printing, Sussex Taps reserves the right to make modifications without prior notice. Always use the physical product for accurate measurements. Dimensions are subject to change without notice. All measurements are shown in millimetres.