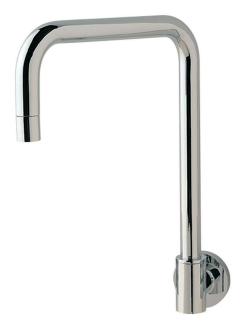

# Wall sink outlet square

# Product code

**SWSIOQ** 

#### **Product features**

- Designed and manufactured in Australia
- All brass construction
- Swivel outlet
- Retro fitable
- Customisable
- Available in a range of high quality, durable finishes inc. LUXPVD®
- Minimal, refined design to complement any contemporary space
- Matching tapware, showers and accessories