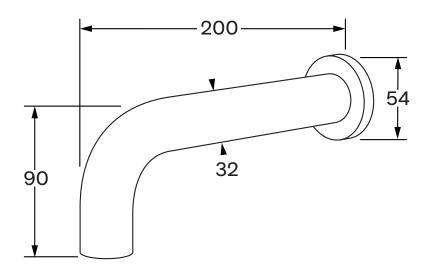

# Bath outlet curved 32x200mm

#### **Product features**

- Designed and manufactured in Australia
- All brass construction
- Retro fitable
- Customisable
- Available in a range of high quality, durable finishes inc. LUXPVD®
- Minimal, refined design to complement any contemporary space
- Matching tapware, showers and accessories