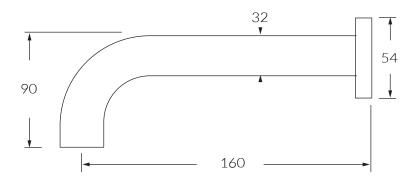

# Bath outlet curved 32x160mm

#### Product code

SWO16C

#### **Product features**

- Designed and manufactured in Australia
- All brass construction
- Retro fitable
- Customisable
- Available in a range of high quality, durable finishes inc. LUXPVD®
- Minimal, refined design to complement any contemporary space
- Matching tapware, showers and accessories