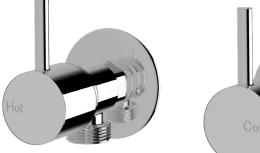

## Scala **Washing machine stops**









## Product code

SWM

## Product features

- Designed and manufactured in Australia
- All brass construction
- 1/2 turn ceramic disc spindles
- Retro fitable
- Available in a range of high quality, durable finishes inc. LUXPVD®
- Minimal, refined design to complement any contemporary space
- Matching tapware, showers and accessories

## Warranty Pressure rating 15 Year overall warranty. 300 - 500kPa Refer to Warranty sheet for specific information. Temperature rating 1 - 65°C



While we aim to ensure the specifications shown are correct at time of printing, Sussex Taps reserves the right to make modifications without prior notice. Always use the physical product for accurate measurements. Dimensions are subject to change without notice. All measurements are shown in millimetres. Cop