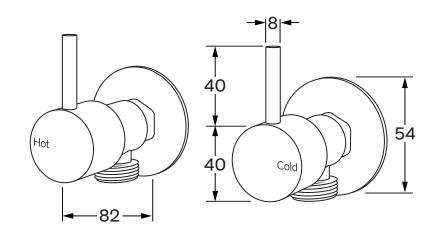

## Warranty Pressure rating 15 Year overall warranty. 300 - 500kPa Refer to Warranty sheet for specific information. Temperature rating 1 - 65°C

While we aim to ensure the specifications shown are correct at time of printing, Sussex Taps reserves the right to make modifications without prior notice. Always use the physical product for accurate measurements. Dimensions are subject to change without notice. All measurements are shown in millimetres. Copyright © Sussex Taps