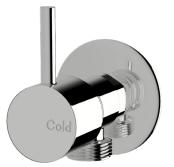

## Scala **Washing machine stops**









## Product code

SWM

## Product features

- Designed and manufactured in Australia
- All brass construction
- 1/2 turn ceramic disc spindles
- Retro fitable
- Available in a range of high quality, durable finishes inc. LUXPVD®
- Minimal, refined design to complement any contemporary space
- Matching tapware, showers and accessories

## Warranty Pressure rating 15 Year overall warranty. 300 - 500kPa Refer to Warranty sheet for specific information. Temperature rating 1 - 65°C



While we aim to ensure the specifications shown are correct at time of printing, Sussex Taps reserves the right to make modifications without prior notice. Always use the physical product for accurate measurements. Dimensions are subject to change without notice. All measurements are shown in millimetres. Copyr