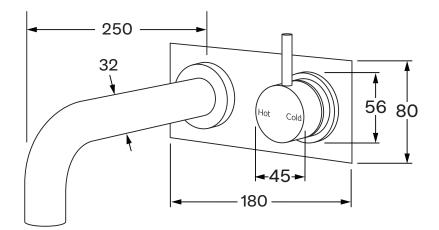

## Scala Wall/basin mixer outlet system RH with 32mm curved 250mm

| Warranty                                                                          | Pressure rating    | WELS rating                    |
|-----------------------------------------------------------------------------------|--------------------|--------------------------------|
| 15 Year overall warranty.<br>Refer to Warranty sheet for<br>specific information. | 300 - 500kPa       | 6 star - 4.5lt/min             |
|                                                                                   | Temperature rating |                                |
|                                                                                   | 1-65°C             | ASINZS 3718-2005<br>LIC: 20081 |