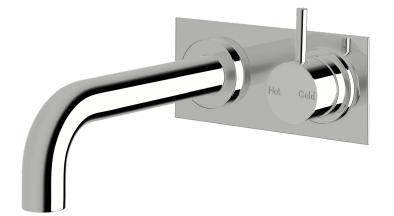

## Scala Wall/basin mixer outlet system RH with 32mm curved 250mm

## **Product features**

- Designed and manufactured in Australia
- All brass construction
- 35mm ceramic disc cartridge
- Incorporating Sussex Masterfit
- Customisable
- Available in a range of high quality, durable finishes inc. LUXPVD®
- Minimal, refined design to complement any contemporary space
- Matching tapware, showers and accessories