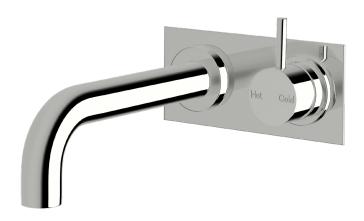

# Wall/basin mixer outlet system RH with 32mm curved 200mm

#### **Product features**

- Designed and manufactured in Australia
- All brass construction
- 35mm ceramic disc cartridge
- Incorporating Sussex Masterfit
- Customisable
- Available in a range of high quality, durable finishes inc. LUXPVD®
- Minimal, refined design to complement any contemporary space
- Matching tapware, showers and accessories