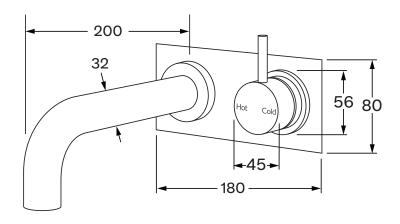

# Wall/basin mixer outlet system RH with 32mm curved 200mm

#### Product code

SWBMS32200RH6