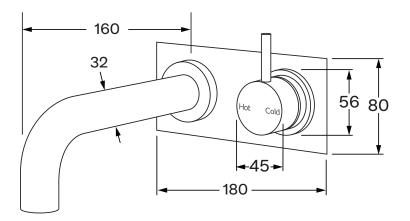

## Scala Wall/basin mixer outlet system RH with 32mm curved 160mm

**SUSSEX** 

R RATING

nce No. 0124

| Product code  | Product features                                                                                                                                                                                                                                                                                                                                                                                    | Warranty                                                                          | Pressure rating                                      | WELS rating        |
|---------------|-----------------------------------------------------------------------------------------------------------------------------------------------------------------------------------------------------------------------------------------------------------------------------------------------------------------------------------------------------------------------------------------------------|-----------------------------------------------------------------------------------|------------------------------------------------------|--------------------|
| SWBMS32160RH6 | <ul> <li>Designed and manufactured in Australia</li> <li>All brass construction</li> <li>35mm ceramic disc cartridge</li> <li>Incorporating Sussex Masterfit</li> <li>Customisable</li> <li>Available in a range of high quality, durable finishes inc. LUXPVD®</li> <li>Minimal, refined design to complement any contemporary space</li> <li>Matching tapware, showers and accessories</li> </ul> | 15 Year overall warranty.<br>Refer to Warranty sheet for<br>specific information. | 300 - 500kPa<br><b>Temperature rating</b><br>1- 65°C | 6 star - 4.5lt/min |

While we aim to ensure the specifications shown are correct at time of printing, Sussex Taps reserves the right to make modifications without prior notice. Always use the physical product for accurate measurements. Dimensions are subject to change without notice. All measurements are shown in millimetres. Copyright © Sussex Taps