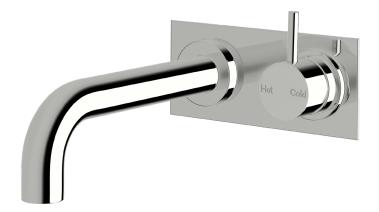

## Scala Wall/basin mixer outlet system RH with 32mm curved 160mm

**SUSSEX** 

R RATING

nce No. 0124

| Product code  | Product features                                                                                                                                                                                                                                                                                                                                                                                    | Warranty                                                                          | Pressure rating                                      | WELS rating        |
|---------------|-----------------------------------------------------------------------------------------------------------------------------------------------------------------------------------------------------------------------------------------------------------------------------------------------------------------------------------------------------------------------------------------------------|-----------------------------------------------------------------------------------|------------------------------------------------------|--------------------|
| SWBMS32160RH6 | <ul> <li>Designed and manufactured in Australia</li> <li>All brass construction</li> <li>35mm ceramic disc cartridge</li> <li>Incorporating Sussex Masterfit</li> <li>Customisable</li> <li>Available in a range of high quality, durable finishes inc. LUXPVD®</li> <li>Minimal, refined design to complement any contemporary space</li> <li>Matching tapware, showers and accessories</li> </ul> | 15 Year overall warranty.<br>Refer to Warranty sheet for<br>specific information. | 300 - 500kPa<br><b>Temperature rating</b><br>1- 65°C | 6 star - 4.5lt/min |