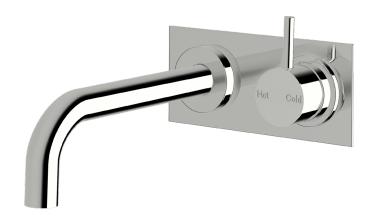

# 25 wall/basin mixer outlet system curved 250mm

#### **Product features**

- Designed and manufactured in Australia
- All brass construction
- 35mm ceramic disc cartridge
- Incorporating Sussex Masterfit
- Customisable
- Available in a range of high quality, durable finishes inc. LUXPVD®
- Minimal, refined design to complement any contemporary space
- Matching tapware, showers and accessories