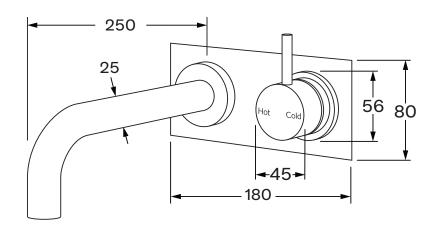

# 25 wall/basin mixer outlet system curved 250mm

#### Product code

SWBMS25250RH6

#### **Product features**

- Designed and manufactured in Australia
- All brass construction
- 35mm ceramic disc cartridge
- Incorporating Sussex Masterfit
- Customisable
- Available in a range of high quality, durable finishes inc. LUXPVD®
- Minimal, refined design to complement any contemporary space
- Matching tapware, showers and accessories