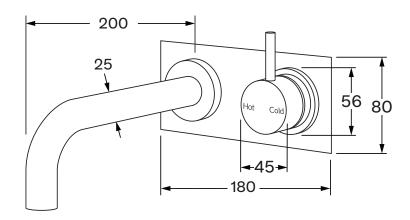

# 25 wall/basin mixer outlet system curved 200mm

#### Product code

SWBMS25200RH6

#### **Product features**

- Designed and manufactured in Australia
- All brass construction
- 35mm ceramic disc cartridge
- Incorporating Sussex Masterfit
- Customisable
- Available in a range of high quality, durable finishes inc. LUXPVD®
- Minimal, refined design to complement any contemporary space
- Matching tapware, showers and accessories