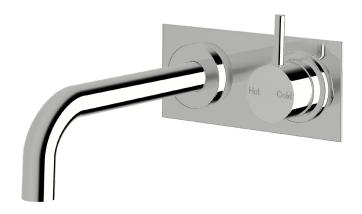

# 25 wall/basin mixer outlet system curved 200mm

#### **Product features**

- Designed and manufactured in Australia
- All brass construction
- 35mm ceramic disc cartridge
- Incorporating Sussex Masterfit
- Customisable
- Available in a range of high quality, durable finishes inc. LUXPVD®
- Minimal, refined design to complement any contemporary space
- Matching tapware, showers and accessories