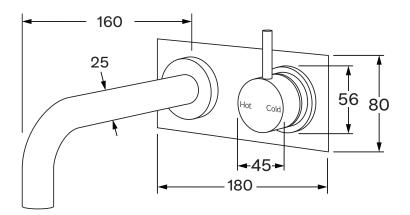

## Scala 25 wall/basin mixer outlet system curved 160mm

**SUSSEX** 

The mane match agroup TER RATING aterrating.gov.au

ce No. 0124

| Product code  | Product features                                                                                                                                                                                                                                  | Warranty                                                                          | Pressure rating                    | WELS rating                    |
|---------------|---------------------------------------------------------------------------------------------------------------------------------------------------------------------------------------------------------------------------------------------------|-----------------------------------------------------------------------------------|------------------------------------|--------------------------------|
| SWBMS25160RH6 | <ul> <li>Designed and manufactured in Australia</li> <li>All brass construction</li> <li>35mm ceramic disc cartridge</li> <li>Incorporating Sussex Masterfit</li> </ul>                                                                           | 15 Year overall warranty.<br>Refer to Warranty sheet for<br>specific information. | 300 - 500kPa<br>Temperature rating | 6 star - 3lt/min               |
|               | <ul> <li>Customisable</li> <li>Available in a range of high quality, durable finishes inc. LUXPVD<sup>®</sup></li> <li>Minimal, refined design to complement any contemporary space</li> <li>Matching tapware, showers and accessories</li> </ul> |                                                                                   | 1-65°C                             | AS/NZS 3718:2005<br>LIC: 20061 |

While we aim to ensure the specifications shown are correct at time of printing, Sussex Taps reserves the right to make modifications without prior notice. Always use the physical product for accurate measurements. Dimensions are subject to change without notice. All measurements are shown in millimetres. Copyright © Sussex Taps