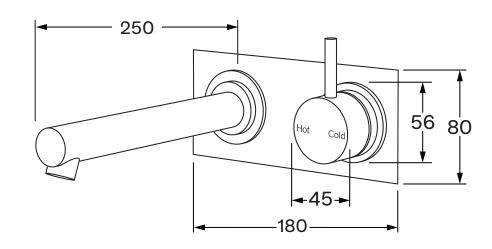

# SUSSEX

## Straight wall basin mixer system 250mm





#### Product code

SWBMS250RH

#### **Product features**

- Designed and manufactured in Australia
- All brass construction
- 35mm ceramic disc cartridge
- Incorporating Sussex Masterfit
- Customisable
- Available in a range of high quality, durable finishes inc. LUXPVD®
- Minimal, refined design to complement any contemporary space
- Matching tapware, showers and accessories

### Warranty

15 Year overall warranty. Refer to Warranty sheet for specific information.

#### Pressure rating

300 - 500kPa

## Temperature rating

1-65°C

### WELS rating

6 star - 3.5lt/min





While we aim to ensure the specifications shown are correct at time of printing, Sussex Taps reserves the right to make modifications without prior notice. Always use the physical product for accurate measurements. Dime