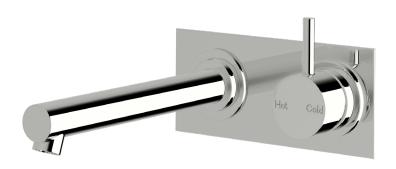

## Straight wall basin mixer system 250mm

#### Product code

SWBMS250RH

#### **Product features**

- Designed and manufactured in Australia
- All brass construction
- 35mm ceramic disc cartridge
- Incorporating Sussex Masterfit
- Customisable
- Available in a range of high quality, durable finishes inc. LUXPVD®
- Minimal, refined design to complement any contemporary space
- Matching tapware, showers and accessories