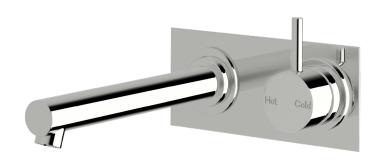

# Straight wall basin mixer system 200mm

### **Product features**

- Designed and manufactured in Australia
- All brass construction
- 35mm ceramic disc cartridge
- Incorporating Sussex Masterfit
- Customisable
- Available in a range of high quality, durable finishes inc. LUXPVD®
- Minimal, refined design to complement any contemporary space
- Matching tapware, showers and accessories