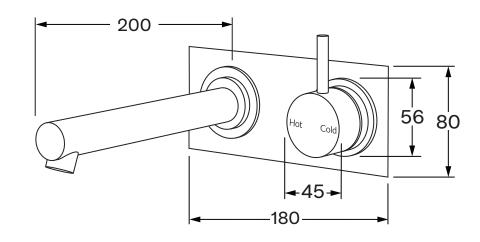

# Straight wall basin mixer system 200mm

### **Product features**

- Designed and manufactured in Australia
- All brass construction
- 35mm ceramic disc cartridge
- Incorporating Sussex Masterfit
- Customisable
- Available in a range of high quality, durable finishes inc. LUXPVD®
- Minimal, refined design to complement any contemporary space
- Matching tapware, showers and accessories