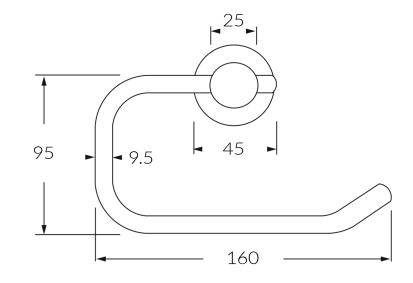

#### Warranty

15 Year overall warranty. Refer to Warranty sheet for specific information.

While we aim to ensure the specifications shown are correct at time of printing, Sussex Taps reserves the right to make modifications without prior notice. Always use the physical product for accurate measurements. Dimensions are subject to change without notice. All measurements are shown in millimetres. Copyright © Sussex Taps