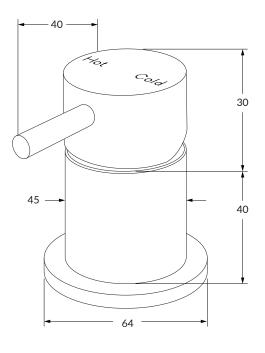

# Top mount hob mixer

#### Product code

STMHM

#### **Product features**

- Designed and manufactured in Australia
- All brass construction
- 35mm ceramic disc cartridge
- Available in a range of high quality, durable finishes inc. LUXPVD®
- Minimal, refined design to complement any contemporary space
- Matching tapware, showers and accessories