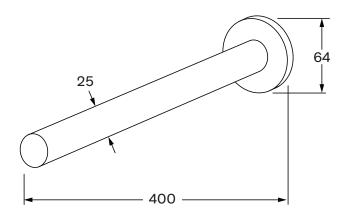

## Towel bar 400mm

## Warranty

15 Year overall warranty. Refer to Warranty sheet for specific information.

While we aim to ensure the specifications shown are correct at time of printing, Sussex Taps reserves the right to make modifications without prior notice. Always use the physical product for accurate measurements. Dimensions are subject to change without notice. All measurements are shown in millimetres.