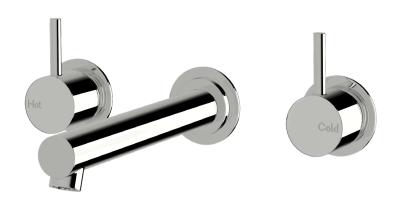

# Straight wall basin set 250mm

#### Product code

SSWBS250

#### **Product features**

- Designed and manufactured in Australia
- All brass construction
- 1/2 turn ceramic disc spindles
- Retro fitable
- Customisable
- Available in a range of high quality, durable finishes inc. LUXPVD®
- Minimal, refined design to complement any contemporary space
- Matching tapware, showers and accessories