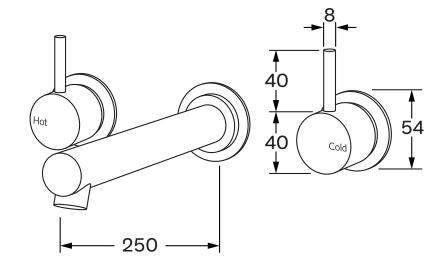

# Scala

# Straight wall basin set 250mm







#### Product code

SSWBS250

#### **Product features**

- Designed and manufactured in Australia
- All brass construction
- 1/2 turn ceramic disc spindles
- Retro fitable
- Customisable
- Available in a range of high quality, durable finishes inc. LUXPVD®
- Minimal, refined design to complement any contemporary space
- Matching tapware, showers and accessories

## Warranty

15 Year overall warranty. Refer to Warranty sheet for specific information.

#### Pressure rating

300 - 500kPa

# Temperature rating

1-65°C

### WELS rating

5 star - 5lt/min 6 star - 3.5lt/min







While we aim to ensure the specifications shown are correct at time of printing, Sussex Taps reserves the right to make modifications without prior notice. Always use the physical product for accurate measurements. Dim