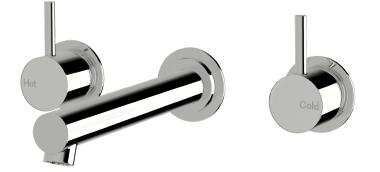

## Scala Straight wall basin set 200mm

| Product code |
|--------------|
|--------------|

## SSWBS200

## Product features

- Designed and manufactured in Australia
- All brass construction
- 1/2 turn ceramic disc spindles
- Retro fitable
- Customisable
- Available in a range of high quality, durable finishes inc. LUXPVD®
- Minimal, refined design to complement any contemporary space
- Matching tapware, showers and accessories