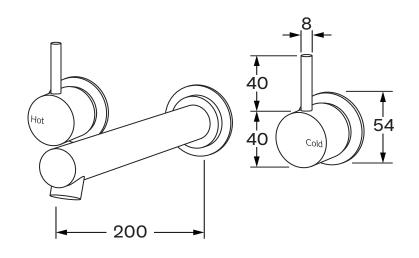

## Scala Straight wall basin set 200mm

| Product code |
|--------------|
|--------------|

## SSWBS200

While we aim to ensure the specifications shown are correct at time of printing, Sussex Taps reserves the right to make modifications without prior notice. Always use the physical product for accurate measurements. Dimensions are subject to change without notice. All measurements are shown in millimetres. Copyright © Sussex Taps