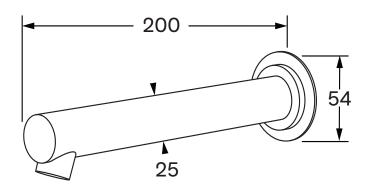

# Wall outlet straight 200mm

## WELS rating

5 star - 5lt/min 6 star - 3.5lt/min

While we aim to ensure the specifications shown are correct at time of printing, Sussex Taps reserves the right to make modifications without prior notice. Always use the physical product for accurate measurements. Dimensions are subject to change without notice. All measurements are shown in millimetres.