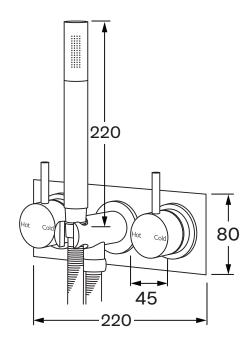

# Shower mixer system

#### **Product features**

- Designed and manufactured in Australia
- All brass construction
- 35mm ceramic disc cartridge
- Incorporating Sussex Masterfit
- Available in a range of high quality, durable finishes inc. LUXPVD®
- Minimal, refined design to complement any contemporary space
- Matching tapware, showers and accessories