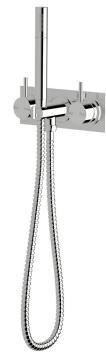

# Shower mixer system

#### **Product features**

- Designed and manufactured in Australia
- All brass construction
- 35mm ceramic disc cartridge
- Incorporating Sussex Masterfit
- Available in a range of high quality, durable finishes inc. LUXPVD®
- Minimal, refined design to complement any contemporary space
- Matching tapware, showers and accessories