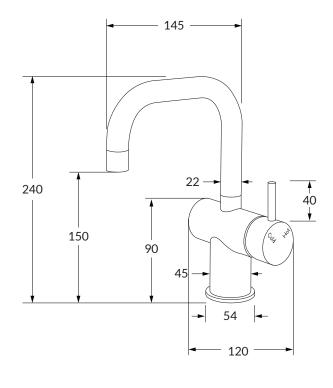

# Basin/sink mixer square small

#### **Product features**

- Designed and manufactured in Australia
- All brass construction
- 35mm ceramic disc cartridge
- Swivel outlet
- Retro fitable
- Customisable
- Available in a range of high quality, durable finishes inc. LUXPVD®
- Minimal, refined design to complement any contemporary space
- Matching tapware, showers and accessories