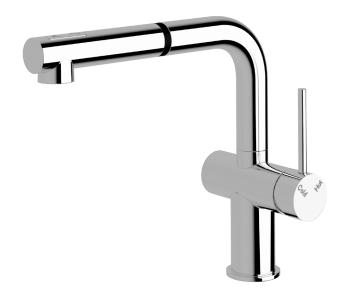

# Horizontal sink mixer pull out 2f

#### **Product features**

- Designed and manufactured in Australia
- All brass construction
- 35mm ceramic disc cartridge
- 2 function nozzle
- Swivel outlet
- Retro fitable
- Minimal, refined design to complement any contemporary space
- Matching tapware, showers and accessories