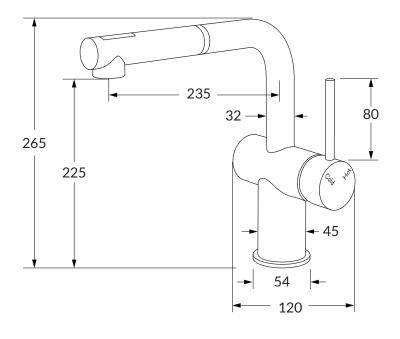

## WELS rating

5 star - 6lt/min

While we aim to ensure the specifications shown are correct at time of printing, Sussex Taps reserves the right to make modifications without prior notice. Always use the physical product for accurate measurements. Dimensions are subject to change without notice. All measurements are shown in millimetres.