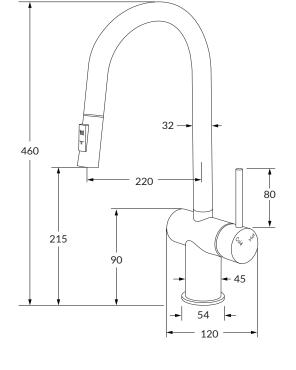

# WELS rating

5 star - 6lt/min

While we aim to ensure the specifications shown are correct at time of printing, Sussex Taps reserves the right to make modifications without prior notice. Always use the physical product for accurate measurements. Dimensions are subject to change without notice. All measurements are shown in millimetres.