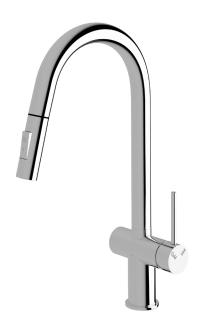

# Gooseneck sink mixer pull out 2f

### **Product features**

- Designed and manufactured in Australia
- All brass construction
- 35mm ceramic disc cartridge
- 2 function nozzle
- Swivel outlet
- Retro fitable
- Minimal, refined design to complement any contemporary space
- Matching tapware, showers and accessories