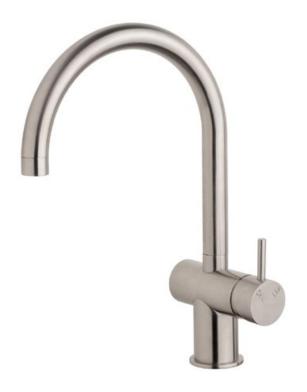

# Sink mixer curved large 316 stainless steel

#### **Product features**

- Designed and manufactured in Australia
- 316 marine grade stainless steel
- 35mm ceramic disc cartridge
- Swivel outlet
- Retro fitable
- Customisable
- Minimal, refined design to complement any contemporary space
- Matching tapware, showers and accessories