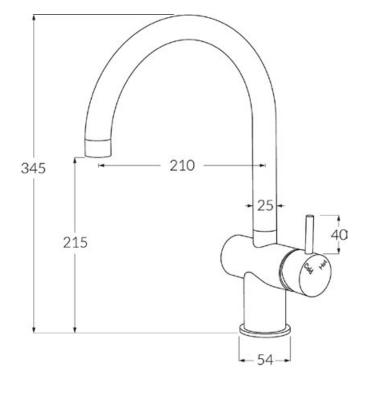

# WELS rating

4 star - 7.5lt/min

While we aim to ensure the specifications shown are correct at time of printing, Sussex Taps reserves the right to make modifications without prior notice. Always use the physical product for accurate measurements. Dimensions are subject to change without notice. All measurements are shown in millimetres.