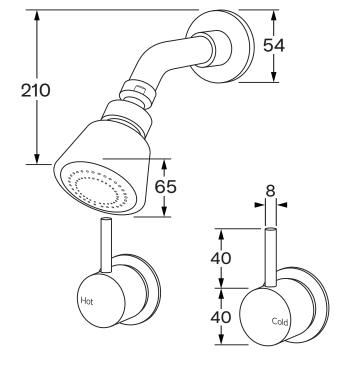

# **Shower set**

#### **Product features**

- Designed and manufactured in Australia
- All brass construction
- 1/2 turn ceramic disc spindles
- Swivel ball joint
- Retro fitable
- Available in a range of high quality, durable finishes inc. LUXPVD®
- Minimal, refined design to complement any contemporary space
- Matching tapware, showers and accessories