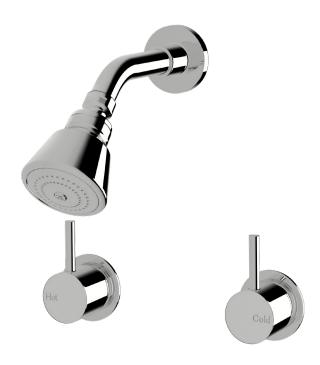

# **Shower set**

#### **Product features**

- Designed and manufactured in Australia
- All brass construction
- 1/2 turn ceramic disc spindles
- Swivel ball joint
- Retro fitable
- Available in a range of high quality, durable finishes inc. LUXPVD®
- Minimal, refined design to complement any contemporary space
- Matching tapware, showers and accessories