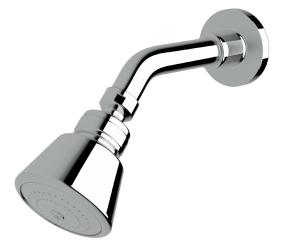

## Scala Shower head & arm

## **Product features**

- Designed and manufactured in Australia
- All brass construction
- Swivel ball joint
- Retro fitable
- Available in a range of high quality, durable finishes inc. LUXPVD®
- Minimal, refined design to complement any contemporary space
- Matching tapware, showers and accessories