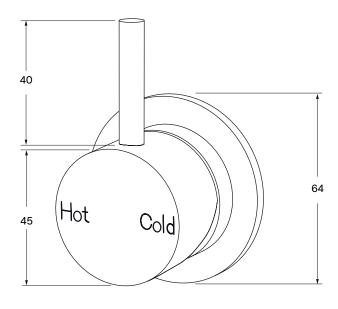

## Temperature rating

1-65°C

While we aim to ensure the specifications shown are correct at time of printing, Sussex Taps reserves the right to make modifications without prior notice. Always use the physical product for accurate measurements. Dimensions are subject to change without notice. All measurements are shown in millimetres.