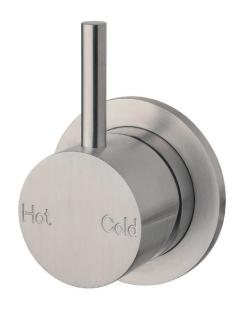

# Shower/bath mixer 316 stainless steel

#### Product code

SSHMSS

#### **Product features**

- Designed and manufactured in Australia
- 316 marine grade stainless steel
- 35mm ceramic disc cartridge
- Minimal, refined design to complement any contemporary space
- Matching tapware, showers and accessories