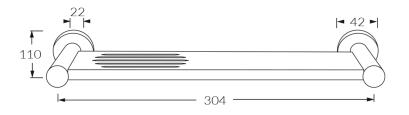

## Scala Shower shelf 300mm

## Product features

- Designed and manufactured in Australia
- 2 point fixings
- Available in a range of high quality, durable finishes inc. LUXPVD®
- Minimal, refined design to complement any contemporary space
- Matching tapware, showers and accessories