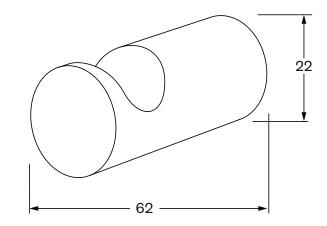

## Scala **Robe hook**

## Warranty

15 Year overall warranty. Refer to Warranty sheet for specific information.

While we aim to ensure the specifications shown are correct at time of printing, Sussex Taps reserves the right to make modifications without prior notice. Always use the physical product for accurate measurements. Dimensions are subject to change without notice. All measurements are shown in millimetres. Copyright © Sussex Taps