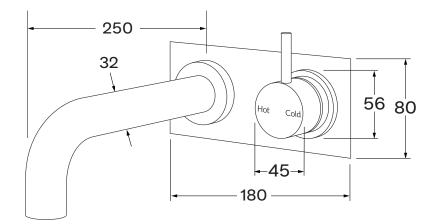

## Scala Wall bath mixer outlet system RH with 32mm curved 250mm

While we aim to ensure the specifications shown are correct at time of printing, Sussex Taps reserves the right to make modifications without prior notice. Always use the physical product for accurate measurements. Dimensions are subject to change without notice. All measurements are shown in millimetres. Copyright © Sussex Taps