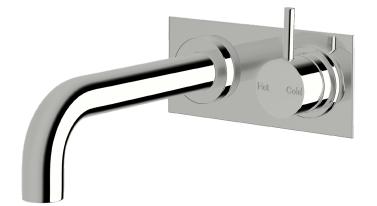

## Scala Wall bath mixer outlet system RH with 32mm curved 250mm

## **Product features**

- Designed and manufactured in Australia
- All brass construction
- 35mm ceramic disc cartridge
- Incorporating Sussex Masterfit
- Customisable
- Available in a range of high quality, durable finishes inc. LUXPVD®
- Minimal, refined design to complement any contemporary space
- Matching tapware, showers and accessories