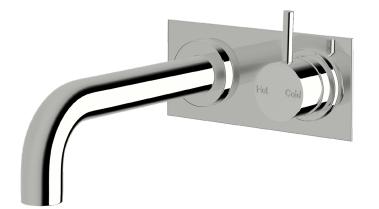

## Scala Wall bath mixer outlet system RH with 32mm curved 200mm

**SUSSEX** 

## **Product features**

- Designed and manufactured in Australia
- All brass construction
- 35mm ceramic disc cartridge
- Incorporating Sussex Masterfit
- Customisable
- Available in a range of high quality, durable finishes inc. LUXPVD®
- Minimal, refined design to complement any contemporary space
- Matching tapware, showers and accessories