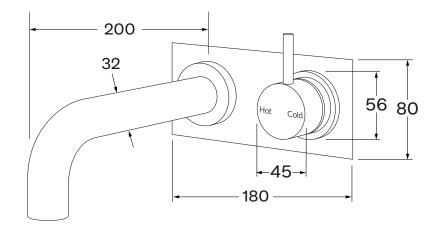

## Scala Wall bath mixer outlet system RH with 32mm curved 200mm

**SUSSEX** 

## Product code

SMOS32200RH