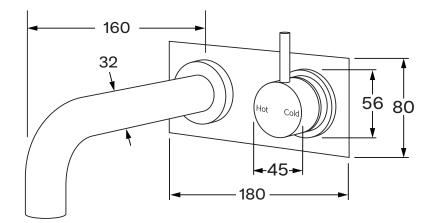

## Scala Wall bath mixer outlet system RH with 32mm curved 160mm

| Dued |     | code |  |
|------|-----|------|--|
| FIOU | uci | coue |  |

## SMOS32160RH

| Warranty                                                                          | Pressure rating    |
|-----------------------------------------------------------------------------------|--------------------|
| 15 Year overall warranty.<br>Refer to Warranty sheet for<br>specific information. | 300 - 500kPa       |
|                                                                                   | Temperature rating |
|                                                                                   | 1-65°C             |
|                                                                                   |                    |