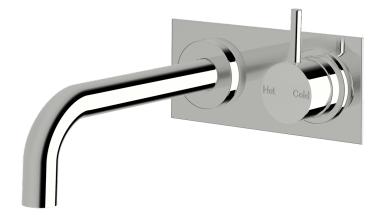

## Scala Wall/bath mixer outlet system RH with 25mm curved 250mm

| Prod | uct | code |
|------|-----|------|
|      |     |      |

SMOS25250RH

## **Product features**

- Designed and manufactured in Australia
- All brass construction
- 35mm ceramic disc cartridge
- Incorporating Sussex Masterfit
- Customisable
- Available in a range of high quality, durable finishes inc. LUXPVD®
- Minimal, refined design to complement any contemporary space
- Matching tapware, showers and accessories