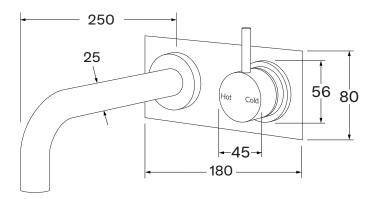

## Scala Wall/bath mixer outlet system RH with 25mm curved 250mm

| Prod | uct | code |
|------|-----|------|
|      |     |      |

SMOS25250RH

While we aim to ensure the specifications shown are correct at time of printing, Sussex Taps reserves the right to make modifications without prior notice. Always use the physical product for accurate measurements. Dimensions are subject to change without notice. All measurements are shown in millimetres. Copyright © Sussex Taps