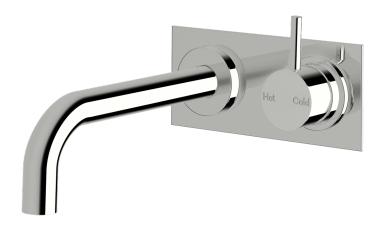

# Wall/bath mixer outlet system RH with 25mm curved 200mm

#### **Product features**

- Designed and manufactured in Australia
- All brass construction
- 35mm ceramic disc cartridge
- Incorporating Sussex Masterfit
- Customisable
- Available in a range of high quality, durable finishes inc. LUXPVD®
- Minimal, refined design to complement any contemporary space
- Matching tapware, showers and accessories