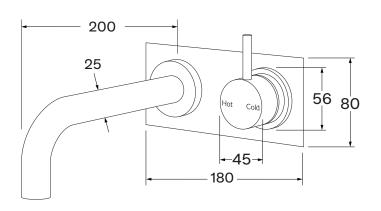

# Wall/bath mixer outlet system RH with 25mm curved 200mm

#### Product code

SMOS25200RH