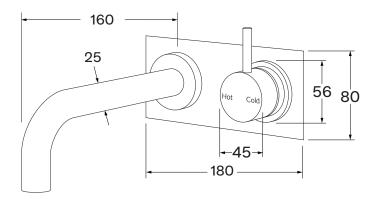

## Scala Wall/bath mixer outlet system RH with 25mm curved 160mm

**SUSSEX** 

| Pro | oduc | t co | de |
|-----|------|------|----|

## SMOS25160RH