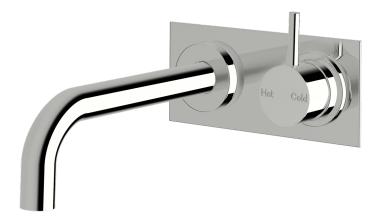

## Scala Wall/bath mixer outlet system RH with 25mm curved 160mm

**SUSSEX** 

| Pro | oduc | t co | de |
|-----|------|------|----|

## SMOS25160RH

## **Product features**

- Designed and manufactured in Australia
- All brass construction
- 35mm ceramic disc cartridge
- Incorporating Sussex Masterfit
- Customisable
- Available in a range of high quality, durable finishes inc. LUXPVD®
- Minimal, refined design to complement any contemporary space
- Matching tapware, showers and accessories