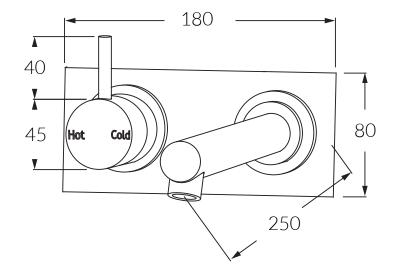

# Scala Bath mixer outlet system straight 250mm

# **SUSSEX**





#### Product code

### SMOS250RH

## Product features

- Designed and manufactured in Australia
- All brass construction
- 35mm ceramic disc cartridge
- Incorporating Sussex Masterfit
- Customisable
- Available in a range of high quality, durable finishes inc. LUXPVD®
- Minimal, refined design to complement any contemporary space
- Matching tapware, showers and accessories

| Warranty                                                                       | Pressure rating                       |
|--------------------------------------------------------------------------------|---------------------------------------|
| 15 Year overall warranty.<br>Refer to Warranty sheet for specific information. | 300 - 500kPa                          |
|