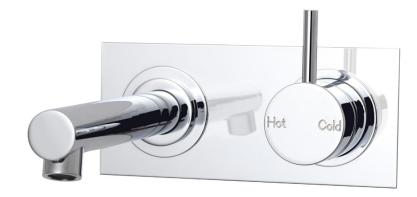

# Scala Bath mixer outlet system straight 250mm

## Product features

- Designed and manufactured in Australia
- All brass construction
- 35mm ceramic disc cartridge
- Incorporating Sussex Masterfit
- Customisable
- Available in a range of high quality, durable finishes inc. LUXPVD®
- Minimal, refined design to complement any contemporary space
- Matching tapware, showers and accessories