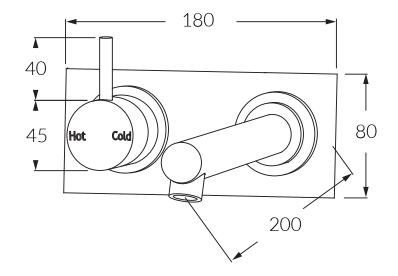

## Scala Bath mixer outlet system straight 200mm

### Product features

- Designed and manufactured in Australia
- All brass construction
- 35mm ceramic disc cartridge
- Incorporating Sussex Masterfit
- Customisable
- Available in a range of high quality, durable finishes inc. LUXPVD®
- Minimal, refined design to complement any contemporary space
- Matching tapware, showers and accessories