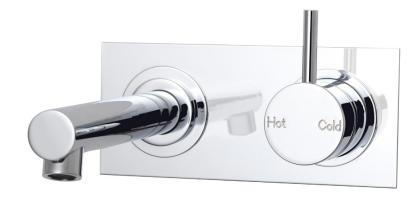

## Scala Bath mixer outlet system straight 200mm

### Product features

- Designed and manufactured in Australia
- All brass construction
- 35mm ceramic disc cartridge
- Incorporating Sussex Masterfit
- Customisable
- Available in a range of high quality, durable finishes inc. LUXPVD®
- Minimal, refined design to complement any contemporary space
- Matching tapware, showers and accessories