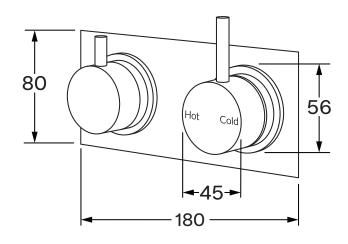

#### Product code

SMDSRH

#### **Product features**

- Designed and manufactured in Australia
- All brass construction
- 35mm ceramic disc cartridge
- Dial operating diverter
- Incorporating Sussex Masterfit
- Available in a range of high quality, durable finishes inc. LUXPVD®
- Minimal, refined design to complement any contemporary space
- Matching tapware, showers and accessories