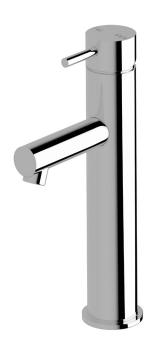

# Medium basin mixer

40/100/150 -

#### Product code

SMBM

#### **Product features**

- Designed and manufactured in Australia
- All brass construction
- 35mm ceramic disc cartridge
- Retro fitable
- Available in a range of high quality, durable finishes inc. LUXPVD®
- Minimal, refined design to complement any contemporary space
- Matching tapware, showers and accessories