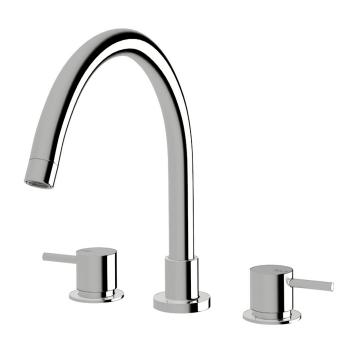

# Hob spa set curved

#### **Product features**

- Designed and manufactured in Australia
- All brass construction
- 1/2 turn ceramic disc spindles
- Swivel outlet
- Retro fitable
- Customisable
- Available in a range of high quality, durable finishes inc. LUXPVD®
- Minimal, refined design to complement any contemporary space
- Matching tapware, showers and accessories