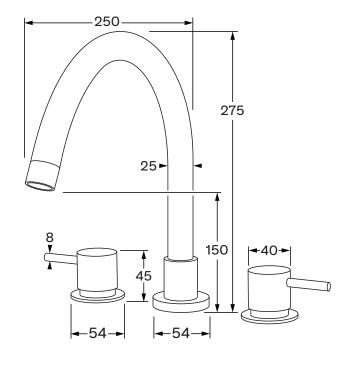

# Hob spa set curved

#### **Product features**

- Designed and manufactured in Australia
- All brass construction
- 1/2 turn ceramic disc spindles
- Swivel outlet
- Retro fitable
- Customisable
- Available in a range of high quality, durable finishes inc. LUXPVD®
- Minimal, refined design to complement any contemporary space
- Matching tapware, showers and accessories

#### Temperature rating

1-65°C

While we aim to ensure the specifications shown are correct at time of printing, Sussex Taps reserves the right to make modifications without prior notice. Always use the physical product for accurate measurements. Dimensions are subject to change without notice. All measurements are shown in millimetres.