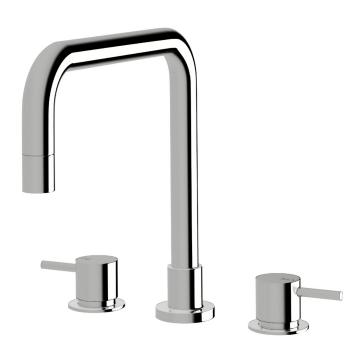

# Hob spa set square

#### **Product features**

- Designed and manufactured in Australia
- All brass construction
- 1/2 turn ceramic disc spindles
- Swivel outlet
- Retro fitable
- Customisable
- Available in a range of high quality, durable finishes inc. LUXPVD®
- Minimal, refined design to complement any contemporary space
- Matching tapware, showers and accessories