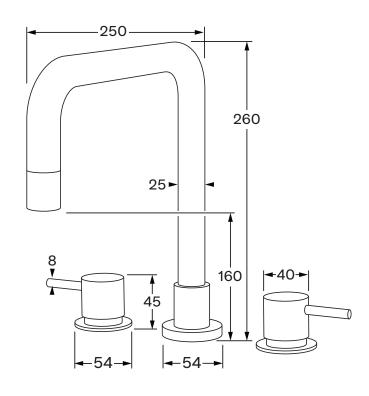

# Hob spa set square

#### **Product features**

- Designed and manufactured in Australia
- All brass construction
- 1/2 turn ceramic disc spindles
- Swivel outlet
- Retro fitable
- Customisable
- Available in a range of high quality, durable finishes inc. LUXPVD®
- Minimal, refined design to complement any contemporary space
- Matching tapware, showers and accessories

### Temperature rating

1-65°C

While we aim to ensure the specifications shown are correct at time of printing, Sussex Taps reserves the right to make modifications without prior notice. Always use the physical product for accurate measurements. Dimensions are subject to change without notice. All measurements are shown in millimetres.