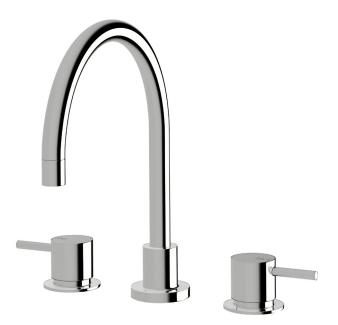

## Scala Hob sink set curved

## **Product features**

- Designed and manufactured in Australia
- All brass construction
- 1/2 turn ceramic disc spindles
- Swivel outlet
- Retro fitable
- Customisable
- Available in a range of high quality, durable finishes inc. LUXPVD®
- Minimal, refined design to complement any contemporary space
- Matching tapware, showers and accessories