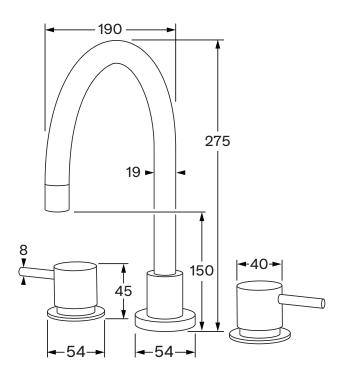

While we aim to ensure the specifications shown are correct at time of printing, Sussex Taps reserves the right to make modifications without prior notice. Always use the physical product for accurate measurements. Dimensions are subject to change without notice. All measurements are shown in millimetres. Copyright © Sussex Taps