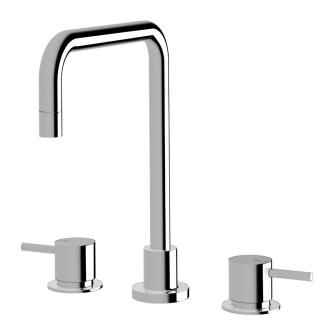

# Hob sink set square

# 8 19 45 180 45 -54

#### Product code

SHSISQ

#### **Product features**

- Designed and manufactured in Australia
- All brass construction
- 1/2 turn ceramic disc spindles
- Swivel outlet
- Retro fitable
- Customisable
- Available in a range of high quality, durable finishes inc. LUXPVD®
- Minimal, refined design to complement any contemporary space
- Matching tapware, showers and accessories